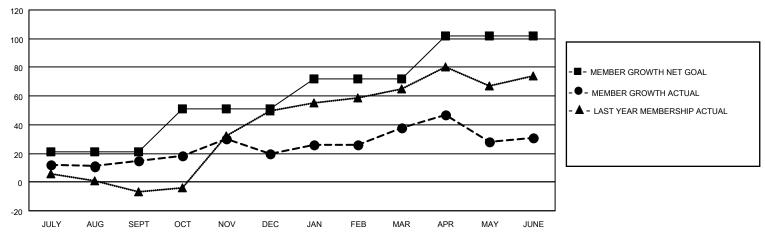

### GOALS AND ACTUAL MEMBERS CUMULATIVE

| DROPPED CLUBS: 1 |     | 34 CLUBS OF 41 ADDED 1 OR<br>MORE NEW MEMBERS | GENDER DISTRIBUTION                 |                           |  |
|------------------|-----|-----------------------------------------------|-------------------------------------|---------------------------|--|
|                  |     | WORL NEW WILWIDERS                            | MALE<br>FEMALE                      | 937 (65.89%)              |  |
| DDODDED MEMBERS  |     |                                               | NON BINARY                          | 485 (34.11%)<br>0 (0.00%) |  |
| DROPPED MEMBERS  |     |                                               | PREFER NOT TO ANSWER 0 (0.00%)      |                           |  |
| DECEASED         | 20  |                                               |                                     | ,                         |  |
| CLUB CANCELLED   | 0   | CLICK HERE FOR CUMULATIVE                     | TOTAL FAMILY UNIT MEMBERS           | 342                       |  |
| OTHER            | 131 | MEMBERSHIP DATA                               |                                     |                           |  |
| TOTAL 151        |     |                                               | FAMILY MEMBERS PAYING HALF DUES 173 |                           |  |
|                  |     |                                               |                                     |                           |  |

## District 27 C2

| Clubs RESULTS FOR 2021-2022 |   |   |   | Members RESULTS FOR 2021-2022 |    |    |    |
|-----------------------------|---|---|---|-------------------------------|----|----|----|
|                             |   |   |   |                               |    |    |    |
| JULY/AUG/SEPT               | 0 | 0 | 0 | JULY/AUG/SEPT                 | 21 | 54 | 35 |
| OCT/NOV/DEC                 | 0 | 0 | 0 | OCT/NOV/DEC                   | 30 | 32 | 24 |
| JAN/FEB/MAR                 | 1 | 0 | 0 | JAN/FEB/MAR                   | 21 | 48 | 27 |
| APR/MAY/JUNE                | 0 | 0 | 1 | APR/MAY/JUNE                  | 30 | 59 | 65 |