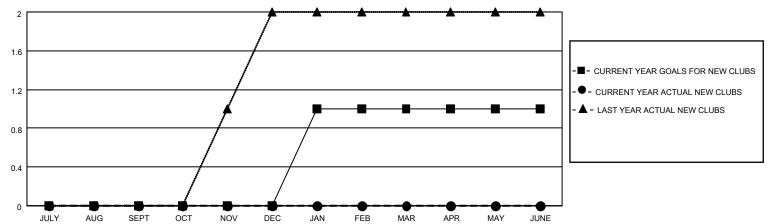

### GOALS AND ACTUAL NEW CLUBS CUMULATIVE

## District 27 C2

| Clubs RESULTS FOR 2021-2022 |   |   |   | Members RESULTS FOR 2021-2022 |    |    |    |
|-----------------------------|---|---|---|-------------------------------|----|----|----|
|                             |   |   |   |                               |    |    |    |
| JULY/AUG/SEPT               | 0 | 0 | 0 | JULY/AUG/SEPT                 | 21 | 54 | 35 |
| OCT/NOV/DEC                 | 0 | 0 | 0 | OCT/NOV/DEC                   | 30 | 32 | 24 |
| JAN/FEB/MAR                 | 1 | 0 | 0 | JAN/FEB/MAR                   | 21 | 48 | 27 |
| APR/MAY/JUNE                | 0 | 0 | 1 | APR/MAY/JUNE                  | 30 | 59 | 65 |